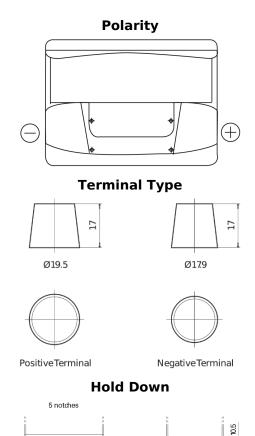

## Start TN600

| Part number                    | TN600         |
|--------------------------------|---------------|
| Technology                     | Flooded       |
| EAN/GTIN                       | 3661024046091 |
| Voltage                        | 12 V          |
| Capacity                       | 62.0 Ah       |
| CCA                            | 540 A         |
| MCA                            | 600           |
| Length                         | 242 mm        |
| Width                          | 175 mm        |
| Height                         | 190 mm        |
| Box size                       | L02           |
| Polarity                       | ETN 0         |
| Terminal Type                  | EN taper post |
| Hold Down                      | B13           |
| Weights (subject of variation) | 14.20 kg      |