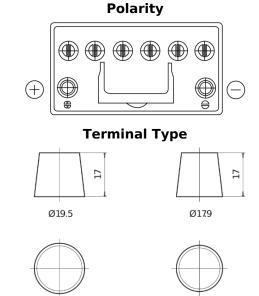

## **EFB TL955**

| Part number                    | TL955         |
|--------------------------------|---------------|
| Technology                     | EFB           |
| EAN/GTIN                       | 3661024056663 |
| Voltage                        | 12 V          |
| Capacity                       | 95.0 Ah       |
| CCA                            | 800 A         |
| Length                         | 306 mm        |
| Width                          | 173 mm        |
| Height                         | 222 mm        |
| Box size                       | D31           |
| Polarity                       | ETN 1         |
| Terminal Type                  | EN taper post |
| Hold Down                      | Korean B1     |
| Weights (subject of variation) | 21.80 kg      |

## Hold Down

**Negative**Terminal

PositiveTerminal

Design, features and specifications are subject to change without notice. We disclaim any representation or warranty, express or implied, concerning the data or recommendations, and in no event shall be liable for any loss or damage claimed to have arisen as a result. Some products may not be available in your local market.