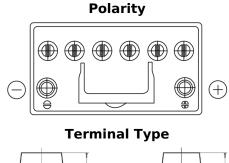

## **EFB TL954**

| Part number                    | TL954         |
|--------------------------------|---------------|
| Technology                     | EFB           |
| EAN/GTIN                       | 3661024056656 |
| Voltage                        | 12 V          |
| Capacity                       | 95.0 Ah       |
| CCA                            | 800 A         |
| Length                         | 306 mm        |
| Width                          | 173 mm        |
| Height                         | 222 mm        |
| Box size                       | D31           |
| Polarity                       | ETN 0         |
| Terminal Type                  | EN taper post |
| Hold Down                      | Korean B1     |
| Weights (subject of variation) | 21.80 kg      |