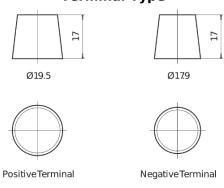

## **EFB TL954**

| Part number                    | TL954         |
|--------------------------------|---------------|
| Technology                     | EFB           |
| EAN/GTIN                       | 3661024056656 |
| Voltage                        | 12 V          |
| Capacity                       | 95.0 Ah       |
| CCA                            | 800 A         |
| Length                         | 306 mm        |
| Width                          | 173 mm        |
| Height                         | 222 mm        |
| Box size                       | D31           |
| Polarity                       | ETN 0         |
| Terminal Type                  | EN taper post |
| Hold Down                      | Korean B1     |
| Weights (subject of variation) | 21.80 kg      |