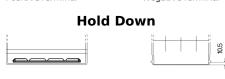

## **EFB TL954**

| Part number                    | TL954         |
|--------------------------------|---------------|
| Technology                     | EFB           |
| EAN/GTIN                       | 3661024056656 |
| Voltage                        | 12 V          |
| Capacity                       | 95.0 Ah       |
| CCA                            | 800 A         |
| Length                         | 306 mm        |
| Width                          | 173 mm        |
| Height                         | 222 mm        |
| Box size                       | D31           |
| Polarity                       | ETN 0         |
| Terminal Type                  | EN taper post |
| Hold Down                      | Korean B1     |
| Weights (subject of variation) | 21.80 kg      |