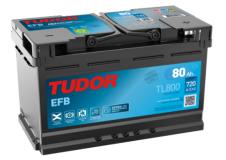

## EFB TL800

| Part number                    | TL800         |
|--------------------------------|---------------|
| Technology                     | EFB           |
| EAN/GTIN                       | 3661024055703 |
| Voltage                        | 12 V          |
| Capacity                       | 80.0 Ah       |
| CCA                            | 800 A         |
| Length                         | 315 mm        |
| Width                          | 175 mm        |
| Height                         | 190 mm        |
| Box size                       | L04           |
| Polarity                       | ETN 0         |
| Terminal Type                  | EN taper post |
| Hold Down                      | B13           |
| Weights (subject of variation) | 22.10 kg      |