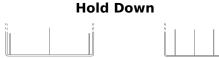

## **EFB TL754**

| Part number                    | TL754         |
|--------------------------------|---------------|
| Technology                     | EFB           |
| EAN/GTIN                       | 3661024057479 |
| Voltage                        | 12 V          |
| Capacity                       | 75.0 Ah       |
| CCA                            | 750 A         |
| Length                         | 260 mm        |
| Width                          | 173 mm        |
| Height                         | 222 mm        |
| Box size                       | D26           |
| Polarity                       | ETN 0         |
| Terminal Type                  | EN taper post |
| Hold Down                      | В0            |
| Weights (subject of variation) | 19.00 kg      |