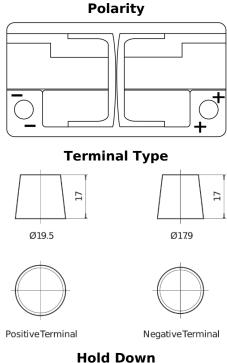

## **EFB TL752**

| Part number                    | TL752         |
|--------------------------------|---------------|
| Technology                     | EFB           |
| EAN/GTIN                       | 3661024056540 |
| Voltage                        | 12 V          |
| Capacity                       | 75.0 Ah       |
| CCA                            | 730 A         |
| Length                         | 315 mm        |
| Width                          | 175 mm        |
| Height                         | 175 mm        |
| Box size                       | LB4           |
| Polarity                       | ETN 0         |
| Terminal Type                  | EN taper post |
| Hold Down                      | B13           |
| Weights (subject of variation) | 18.60 kg      |