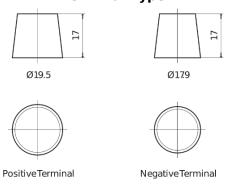

| Part number                    | TL700         |
|--------------------------------|---------------|
| Technology                     | EFB           |
| EAN/GTIN                       | 3661024055697 |
| Voltage                        | 12 V          |
| Capacity                       | 70.0 Ah       |
| CCA                            | 760 A         |
| Length                         | 278 mm        |
| Width                          | 175 mm        |
| Height                         | 190 mm        |
| Box size                       | L03           |
| Polarity                       | ETN 0         |
| Terminal Type                  | EN taper post |
| Hold Down                      | B13           |
| Weights (subject of variation) | 19.30 kg      |

## Polarity Terminal Type



## Hold Down 5 notches

Design, features and specifications are subject to change without notice. We disclaim any representation or warranty, express or implied, concerning the data or recommendations, and in no event shall be liable for any loss or damage claimed to have arisen as a result. Some products may not be available in your local market.