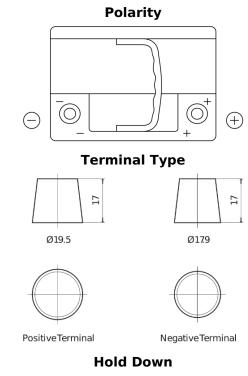

## **EFB TL600**

| Part number                    | TL600         |
|--------------------------------|---------------|
| Technology                     | EFB           |
| EAN/GTIN                       | 3661024055680 |
| Voltage                        | 12 V          |
| Capacity                       | 60.0 Ah       |
| CCA                            | 640 A         |
| Length                         | 242 mm        |
| Width                          | 175 mm        |
| Height                         | 190 mm        |
| Box size                       | L02           |
| Polarity                       | ETN 0         |
| Terminal Type                  | EN taper post |
| Hold Down                      | B13           |
| Weights (subject of variation) | 17.00 kg      |