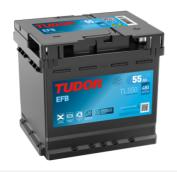

## **EFB TL550**

| Part number                    | TL550         |
|--------------------------------|---------------|
| Technology                     | EFB           |
| EAN/GTIN                       | 3661024056670 |
| Voltage                        | 12 V          |
| Capacity                       | 55.0 Ah       |
| CCA                            | 540 A         |
| Length                         | 207 mm        |
| Width                          | 175 mm        |
| Height                         | 190 mm        |
| Box size                       | L01           |
| Polarity                       | ETN 0         |
| Terminal Type                  | EN taper post |
| Hold Down                      | B13           |
| Weights (subject of variation) | 14.10 kg      |