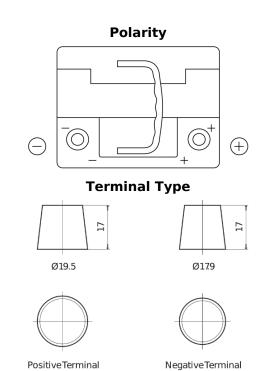

## **EFB TL550**

| Part number                    | TL550         |
|--------------------------------|---------------|
| Technology                     | EFB           |
| EAN/GTIN                       | 3661024056670 |
| Voltage                        | 12 V          |
| Capacity                       | 55.0 Ah       |
| CCA                            | 540 A         |
| Length                         | 207 mm        |
| Width                          | 175 mm        |
| Height                         | 190 mm        |
| Box size                       | L01           |
| Polarity                       | ETN 0         |
| Terminal Type                  | EN taper post |
| Hold Down                      | B13           |
| Weights (subject of variation) | 14.10 kg      |