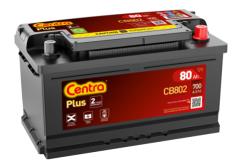

## Plus CB802

| Part number                    | CB802         |
|--------------------------------|---------------|
| Technology                     | Flooded       |
| EAN/GTIN                       | 3661024014656 |
| Voltage                        | 12 V          |
| Capacity                       | 80.0 Ah       |
| CCA                            | 700 A         |
| Length                         | 315 mm        |
| Width                          | 175 mm        |
| Height                         | 175 mm        |
| Box size                       | LB4           |
| Polarity                       | ETN 0         |
| Terminal Type                  | EN taper post |
| Hold Down                      | B13           |
| Weights (subject of variation) | 17.80 kg      |
|                                |               |