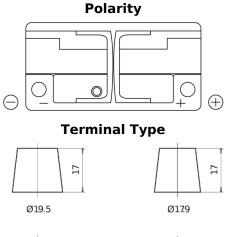

## **EFB TL1050**

| Part number                    | TL1050        |
|--------------------------------|---------------|
| Technology                     | EFB           |
| EAN/GTIN                       | 3661024057097 |
| Voltage                        | 12 V          |
| Capacity                       | 105.0 Ah      |
| CCA                            | 950 A         |
| Length                         | 392 mm        |
| Width                          | 175 mm        |
| Height                         | 190 mm        |
| Box size                       | L06           |
| Polarity                       | ETN 0         |
| Terminal Type                  | EN taper post |
| Hold Down                      | B13           |
| Weights (subject of variation) | 27.20 kg      |
|                                |               |

NegativeTerminal

PositiveTerminal

Hold Down

Design, features and specifications are subject to change without notice. We disclaim any representation or warranty, express or implied, concerning the data or recommendations, and in no event shall be liable for any loss or damage claimed to have arisen as a result. Some products may not be available in your local market.