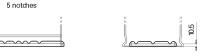

## **EFB TL1050**

| Part number                    | TL1050        |
|--------------------------------|---------------|
| Technology                     | EFB           |
| EAN/GTIN                       | 3661024057097 |
| Voltage                        | 12 V          |
| Capacity                       | 105.0 Ah      |
| CCA                            | 950 A         |
| Length                         | 392 mm        |
| Width                          | 175 mm        |
| Height                         | 190 mm        |
| Box size                       | L06           |
| Polarity                       | ETN 0         |
| Terminal Type                  | EN taper post |
| Hold Down                      | B13           |
| Weights (subject of variation) | 27.20 kg      |
|                                |               |

NegativeTerminal

PositiveTerminal

Hold Down

Design, features and specifications are subject to change without notice. We disclaim any representation or warranty, express or implied, concerning the data or recommendations, and in no event shall be liable for any loss or damage claimed to have arisen as a result. Some products may not be available in your local market.