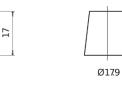

MANDATORY

FOR START-STOP VEHICLES

Polarity

**Terminal Type** 

PositiveTerminal

Ø19.5

NegativeTerminal

17