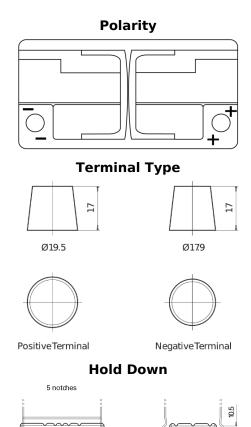

## **AGM TK960**

| Part number                    | TK960         |
|--------------------------------|---------------|
| Technology                     | AGM           |
| EAN/GTIN                       | 3661024057653 |
| Voltage                        | 12 V          |
| Capacity                       | 96.0 Ah       |
| CCA                            | 850 A         |
| Length                         | 353 mm        |
| Width                          | 175 mm        |
| Height                         | 190 mm        |
| Box size                       | L05           |
| Polarity                       | ETN 0         |
| Terminal Type                  | EN taper post |
| Hold Down                      | B13           |
| Weights (subject of variation) | 26.10 kg      |