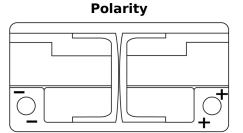

## **AGM TK950**

| Part number                    | TK950         |
|--------------------------------|---------------|
| Technology                     | AGM           |
| EAN/GTIN                       | 3661024055741 |
| Voltage                        | 12 V          |
| Capacity                       | 95.0 Ah       |
| CCA                            | 850 A         |
| Length                         | 353 mm        |
| Width                          | 175 mm        |
| Height                         | 190 mm        |
| Box size                       | L05           |
| Polarity                       | ETN 0         |
| Terminal Type                  | EN taper post |
| Hold Down                      | B13           |
| Weights (subject of variation) | 26.10 kg      |