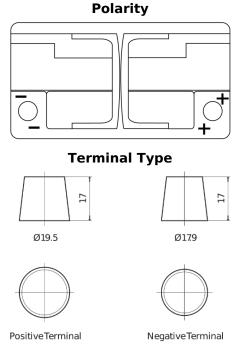

## **AGM TK820**

| Part number                    | TK820         |
|--------------------------------|---------------|
| Technology                     | AGM           |
| EAN/GTIN                       | 3661024057646 |
| Voltage                        | 12 V          |
| Capacity                       | 82.0 Ah       |
| CCA                            | 800 A         |
| Length                         | 315 mm        |
| Width                          | 175 mm        |
| Height                         | 190 mm        |
| Box size                       | L04           |
| Polarity                       | ETN 0         |
| Terminal Type                  | EN taper post |
| Hold Down                      | B13           |
| Weights (subject of variation) | 23.30 kg      |