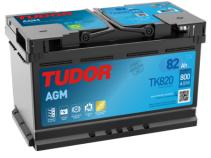

## **AGM TK820**

| Part number                    | TK820         |
|--------------------------------|---------------|
| Technology                     | AGM           |
| EAN/GTIN                       | 3661024057646 |
| Voltage                        | 12 V          |
| Capacity                       | 82.0 Ah       |
| CCA                            | 800 A         |
| Length                         | 315 mm        |
| Width                          | 175 mm        |
| Height                         | 190 mm        |
| Box size                       | L04           |
| Polarity                       | ETN 0         |
| Terminal Type                  | EN taper post |
| Hold Down                      | B13           |
| Weights (subject of variation) | 23.30 kg      |