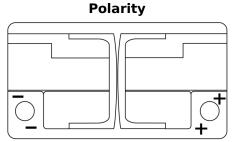

## **AGM TK800**

| Part number                    | TK800         |
|--------------------------------|---------------|
| Technology                     | AGM           |
| EAN/GTIN                       | 3661024055727 |
| Voltage                        | 12 V          |
| Capacity                       | 80.0 Ah       |
| CCA                            | 800 A         |
| Length                         | 315 mm        |
| Width                          | 175 mm        |
| Height                         | 190 mm        |
| Box size                       | L04           |
| Polarity                       | ETN 0         |
| Terminal Type                  | EN taper post |
| Hold Down                      | B13           |
| Weights (subject of variation) | 23.30 kg      |