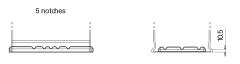

## **AGM TK800**

| Part number                    | TK800         |
|--------------------------------|---------------|
| Technology                     | AGM           |
| EAN/GTIN                       | 3661024055727 |
| Voltage                        | 12 V          |
| Capacity                       | 80.0 Ah       |
| CCA                            | 800 A         |
| Length                         | 315 mm        |
| Width                          | 175 mm        |
| Height                         | 190 mm        |
| Box size                       | L04           |
| Polarity                       | ETN 0         |
| Terminal Type                  | EN taper post |
| Hold Down                      | B13           |
| Weights (subject of variation) | 23.30 kg      |

## **Terminal Type**

Ø17.9

NegativeTerminal

17

PositiveTerminal

**Hold Down** 

Design, features and specifications are subject to change without notice. We disclaim any representation or warranty, express or implied, concerning the data or recommendations, and in no event shall be liable for any loss or damage claimed to have arisen as a result. Some products may not be available in your local market.