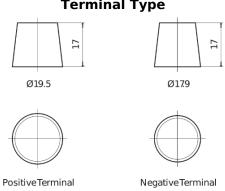

## **AGM TK720**

| Part number         | TK720         |
|---------------------|---------------|
| Technology          | AGM           |
| EAN/GTIN            | 3661024057639 |
| Voltage             | 12 V          |
| Capacity            | 72.0 Ah       |
| CCA                 | 760 A         |
| Length              | 278 mm        |
| Width               | 175 mm        |
| Height              | 190 mm        |
| Box size            | L03           |
| Polarity            | ETN 0         |
| Terminal Type       | EN taper post |
| Hold Down           | B13           |
| Weights (subject of | 20.60 kg      |
| variation)          |               |