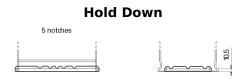

## **AGM TK720**

| Part number         | TK720         |
|---------------------|---------------|
| Technology          | AGM           |
| EAN/GTIN            | 3661024057639 |
| Voltage             | 12 V          |
| Capacity            | 72.0 Ah       |
| CCA                 | 760 A         |
| Length              | 278 mm        |
| Width               | 175 mm        |
| Height              | 190 mm        |
| Box size            | L03           |
| Polarity            | ETN 0         |
| Terminal Type       | EN taper post |
| Hold Down           | B13           |
| Weights (subject of | 20.60 kg      |
| variation)          |               |