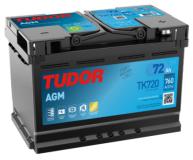

## **AGM TK720**

| Part number         | TK720         |
|---------------------|---------------|
| Technology          | AGM           |
| EAN/GTIN            | 3661024057639 |
| Voltage             | 12 V          |
| Capacity            | 72.0 Ah       |
| CCA                 | 760 A         |
| Length              | 278 mm        |
| Width               | 175 mm        |
| Height              | 190 mm        |
| Box size            | L03           |
| Polarity            | ETN 0         |
| Terminal Type       | EN taper post |
| Hold Down           | B13           |
| Weights (subject of | 20.60 kg      |
| variation)          |               |