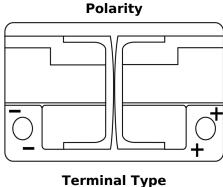

## **AGM TK720**

| Part number         | TK720         |
|---------------------|---------------|
| Technology          | AGM           |
| EAN/GTIN            | 3661024057639 |
| Voltage             | 12 V          |
| Capacity            | 72.0 Ah       |
| CCA                 | 760 A         |
| Length              | 278 mm        |
| Width               | 175 mm        |
| Height              | 190 mm        |
| Box size            | L03           |
| Polarity            | ETN 0         |
| Terminal Type       | EN taper post |
| Hold Down           | B13           |
| Weights (subject of | 20.60 kg      |
| variation)          |               |