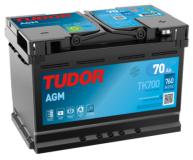

## **AGM TK700**

| Part number                    | TK700         |
|--------------------------------|---------------|
| Technology                     | AGM           |
| EAN/GTIN                       | 3661024055710 |
| Voltage                        | 12 V          |
| Capacity                       | 70.0 Ah       |
| CCA                            | 760 A         |
| Length                         | 278 mm        |
| Width                          | 175 mm        |
| Height                         | 190 mm        |
| Box size                       | L03           |
| Polarity                       | ETN 0         |
| Terminal Type                  | EN taper post |
| Hold Down                      | B13           |
| Weights (subject of variation) | 20.60 kg      |
|                                |               |