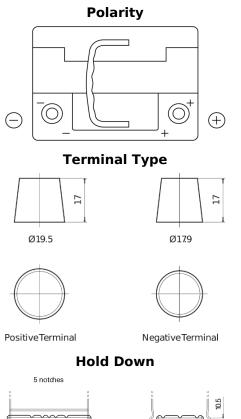

## **AGM TK600**

| Part number                    | TK600         |
|--------------------------------|---------------|
| Technology                     | AGM           |
| EAN/GTIN                       | 3661024056502 |
| Voltage                        | 12 V          |
| Capacity                       | 60.0 Ah       |
| CCA                            | 680 A         |
| Length                         | 242 mm        |
| Width                          | 175 mm        |
| Height                         | 190 mm        |
| Box size                       | L02           |
| Polarity                       | ETN 0         |
| Terminal Type                  | EN taper post |
| Hold Down                      | B13           |
| Weights (subject of variation) | 17.90 kg      |
|                                |               |