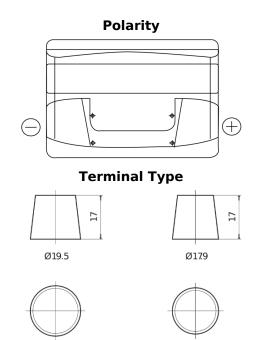

## Plus CB800

| Part number                    | CB800         |
|--------------------------------|---------------|
| Technology                     | Flooded       |
| EAN/GTIN                       | 3661024016421 |
| Voltage                        | 12 V          |
| Capacity                       | 80.0 Ah       |
| CCA                            | 640 A         |
| Length                         | 315 mm        |
| Width                          | 175 mm        |
| Height                         | 190 mm        |
| Box size                       | L04           |
| Polarity                       | ETN 0         |
| Terminal Type                  | EN taper post |
| Hold Down                      | B13           |
| Weights (subject of variation) | 19.00 kg      |

## **Hold Down**

**NegativeTerminal** 

PositiveTerminal

Design, features and specifications are subject to change without notice. We disclaim any representation or warranty, express or implied, concerning the data or recommendations, and in no event shall be liable for any loss or damage claimed to have arisen as a result. Some products may not be available in your local market.