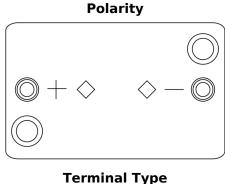

## **AGM TK508**

| Part number                    | TK508         |
|--------------------------------|---------------|
| Technology                     | AGM           |
| EAN/GTIN                       | 3661024056595 |
| Voltage                        | 12 V          |
| Capacity                       | 50.0 Ah       |
| CCA                            | A 008         |
| Length                         | 260 mm        |
| Width                          | 173 mm        |
| Height                         | 206 mm        |
| Box size                       | G34           |
| Polarity                       | ETN 9         |
| Terminal Type                  | EN taper post |
| Hold Down                      | B7            |
| Weights (subject of variation) | 17.50 kg      |