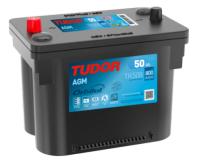

## **AGM TK508**

| Part number                    | TK508         |
|--------------------------------|---------------|
| Technology                     | AGM           |
| EAN/GTIN                       | 3661024056595 |
| Voltage                        | 12 V          |
| Capacity                       | 50.0 Ah       |
| CCA                            | A 008         |
| Length                         | 260 mm        |
| Width                          | 173 mm        |
| Height                         | 206 mm        |
| Box size                       | G34           |
| Polarity                       | ETN 9         |
| Terminal Type                  | EN taper post |
| Hold Down                      | B7            |
| Weights (subject of variation) | 17.50 kg      |