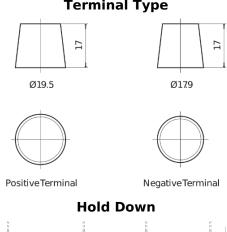

## **AGM TK508**

| Part number                    | TK508         |
|--------------------------------|---------------|
| Technology                     | AGM           |
| EAN/GTIN                       | 3661024056595 |
| Voltage                        | 12 V          |
| Capacity                       | 50.0 Ah       |
| CCA                            | A 008         |
| Length                         | 260 mm        |
| Width                          | 173 mm        |
| Height                         | 206 mm        |
| Box size                       | G34           |
| Polarity                       | ETN 9         |
| Terminal Type                  | EN taper post |
| Hold Down                      | B7            |
| Weights (subject of variation) | 17.50 kg      |