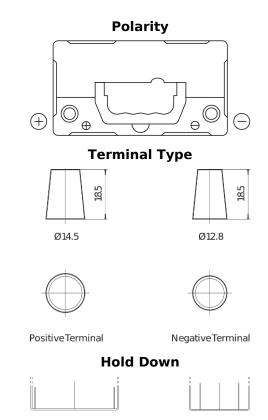

## **AGM TK457**

| Part number                    | TK457          |
|--------------------------------|----------------|
| Technology                     | AGM            |
| EAN/GTIN                       | 3661024057745  |
| Voltage                        | 12 V           |
| Capacity                       | 45.0 Ah        |
| CCA                            | 380 A          |
| Length                         | 237 mm         |
| Width                          | 127 mm         |
| Height                         | 227 mm         |
| Box size                       | B24            |
| Polarity                       | ETN 1          |
| Terminal Type                  | JIS taper post |
| Hold Down                      | В0             |
| Weights (subject of variation) | 13.50 kg       |
|                                |                |