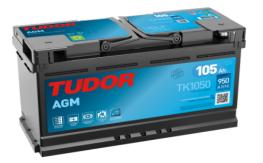

# **AGM TK1050**

| Part number                    | TK1050        |
|--------------------------------|---------------|
| Technology                     | AGM           |
| EAN/GTIN                       | 3661024056519 |
| Voltage                        | 12 V          |
| Capacity                       | 105.0 Ah      |
| CCA                            | 950 A         |
| Length                         | 392 mm        |
| Width                          | 175 mm        |
| Height                         | 190 mm        |
| Box size                       | L06           |
| Polarity                       | ETN 0         |
| Terminal Type                  | EN taper post |
| Hold Down                      | B13           |
| Weights (subject of variation) | 29.00 kg      |
|                                |               |