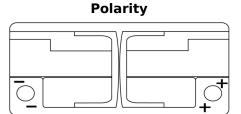

# **AGM TK1050**

| Part number                    | TK1050        |
|--------------------------------|---------------|
| Technology                     | AGM           |
| EAN/GTIN                       | 3661024056519 |
| Voltage                        | 12 V          |
| Capacity                       | 105.0 Ah      |
| CCA                            | 950 A         |
| Length                         | 392 mm        |
| Width                          | 175 mm        |
| Height                         | 190 mm        |
| Box size                       | L06           |
| Polarity                       | ETN 0         |
| Terminal Type                  | EN taper post |
| Hold Down                      | B13           |
| Weights (subject of variation) | 29.00 kg      |
|                                |               |

## **Terminal Type**

Ø19.5

 $\bigcirc$ 

Ø17.9

17

PositiveTerminal

NegativeTerminal

Hold Down