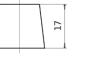

## **Terminal Type**

Ø19.5

 $\bigcirc$ 

Ø17.9

17

PositiveTerminal

NegativeTerminal

Hold Down