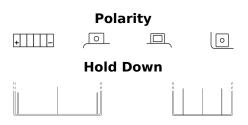

## Start-Stop Auxiliary TK091

| START<br>STOP | FOR START-STOP |
|---------------|----------------|
|---------------|----------------|

| Part number                    | TK091         |
|--------------------------------|---------------|
| Technology                     | AGM           |
| EAN/GTIN                       | 3661024056557 |
| Voltage                        | 12 V          |
| Capacity                       | 9.0 Ah        |
| CCA                            | 120 A         |
| Length                         | 150 mm        |
| Width                          | 90 mm         |
| Height                         | 105 mm        |
| Box size                       | C54           |
| Polarity                       | ETN 1         |
| Terminal Type                  | M12           |
| Hold Down                      | ВО            |
| Weights (subject of variation) | 3.10 kg       |