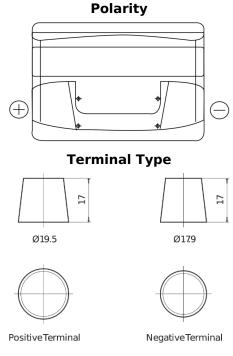

## Plus CB741

| Part number                    | CB741         |
|--------------------------------|---------------|
| Technology                     | Flooded       |
| EAN/GTIN                       | 3661024014564 |
| Voltage                        | 12 V          |
| Capacity                       | 74.0 Ah       |
| CCA                            | 680 A         |
| Length                         | 278 mm        |
| Width                          | 175 mm        |
| Height                         | 190 mm        |
| Box size                       | L03           |
| Polarity                       | ETN 1         |
| Terminal Type                  | EN taper post |
| Hold Down                      | B13           |
| Weights (subject of variation) | 16.60 kg      |