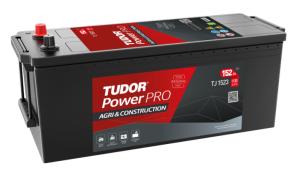

## PowerPRO Agri&Construction TJ1523

| Part number                    | TJ1523        |
|--------------------------------|---------------|
| Technology                     | Flooded       |
| EAN/GTIN                       | 3661024056724 |
| Voltage                        | 12 V          |
| Capacity                       | 152.0 Ah      |
| CCA                            | 1130 A        |
| Length                         | 513 mm        |
| Width                          | 189 mm        |
| Height                         | 223 mm        |
| Box size                       | D04           |
| Polarity                       | ETN 3         |
| Terminal Type                  | EN taper post |
| Hold Down                      | В0            |
| Weights (subject of variation) | 40.30 kg      |