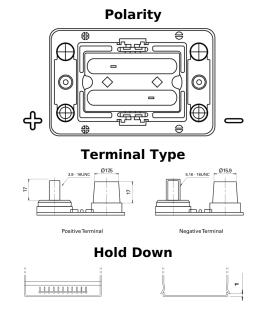

## PowerPRO Agri&Construction TJ050C

| Part number                    | TJ050C            |
|--------------------------------|-------------------|
| Technology                     | AGM               |
| EAN/GTIN                       | 3661024056793     |
| Voltage                        | 12 V              |
| Capacity                       | 50.0 Ah           |
| CCA                            | 800 A             |
| Length                         | 260 mm            |
| Width                          | 173 mm            |
| Height                         | 206 mm            |
| Box size                       | G34               |
| Polarity                       | ETN 1             |
| Terminal Type                  | SAE M 3/8"- 5/16" |
|                                | taper&stud        |
| Hold Down                      | B7                |
| Weights (subject of variation) | 17.90 kg          |