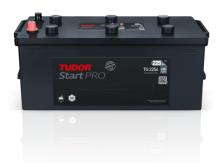

## StartPRO TG2254

| Part number                    | TG2254        |
|--------------------------------|---------------|
| Technology                     | Flooded       |
| EAN/GTIN                       | 3661024057448 |
| Voltage                        | 12 V          |
| Capacity                       | 225.0 Ah      |
| CCA                            | 1200 A        |
| Length                         | 518 mm        |
| Width                          | 274 mm        |
| Height                         | 240 mm        |
| Box size                       | D06           |
| Polarity                       | ETN 4         |
| Terminal Type                  | EN taper post |
| Hold Down                      | В0            |
| Weights (subject of variation) | 54.90 kg      |