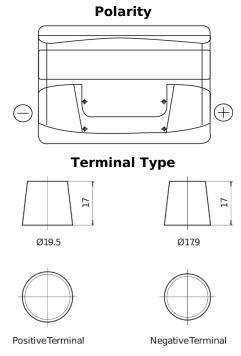

## Plus CB740

| Part number                    | CB740         |
|--------------------------------|---------------|
| Technology                     | Flooded       |
| EAN/GTIN                       | 3661024014557 |
| Voltage                        | 12 V          |
| Capacity                       | 74.0 Ah       |
| CCA                            | 680 A         |
| Length                         | 278 mm        |
| Width                          | 175 mm        |
| Height                         | 190 mm        |
| Box size                       | L03           |
| Polarity                       | ETN 0         |
| Terminal Type                  | EN taper post |
| Hold Down                      | B13           |
| Weights (subject of variation) | 16.60 kg      |