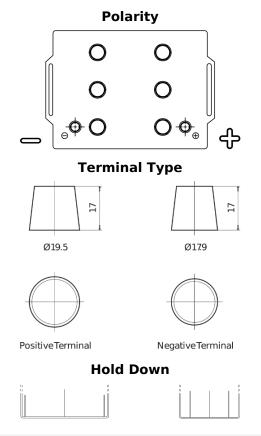

## **StartPRO TG145A**

| Part number                    | TG145A        |
|--------------------------------|---------------|
| Technology                     | Flooded       |
| EAN/GTIN                       | 3661024055550 |
| Voltage                        | 12 V          |
| Capacity                       | 145.0 Ah      |
| CCA                            | 1000 A        |
| Length                         | 360 mm        |
| Width                          | 253 mm        |
| Height                         | 240 mm        |
| Box size                       | F21           |
| Polarity                       | ETN 6         |
| Terminal Type                  | EN taper post |
| Hold Down                      | В0            |
| Weights (subject of variation) | 38.10 kg      |