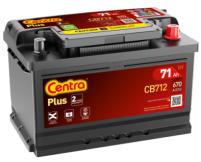

## Plus CB712

| Part number                    | CB712         |
|--------------------------------|---------------|
| Technology                     | Flooded       |
| EAN/GTIN                       | 3661024014649 |
| Voltage                        | 12 V          |
| Capacity                       | 71.0 Ah       |
| CCA                            | 670 A         |
| Length                         | 278 mm        |
| Width                          | 175 mm        |
| Height                         | 175 mm        |
| Box size                       | LB3           |
| Polarity                       | ETN 0         |
| Terminal Type                  | EN taper post |
| Hold Down                      | B13           |
| Weights (subject of variation) | 15.30 kg      |