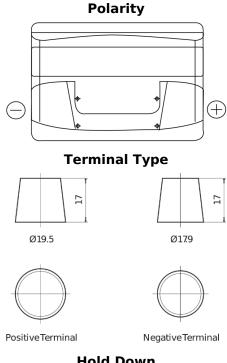

## Plus CB712

| Part number                    | CB712         |
|--------------------------------|---------------|
| Technology                     | Flooded       |
| EAN/GTIN                       | 3661024014649 |
| Voltage                        | 12 V          |
| Capacity                       | 71.0 Ah       |
| CCA                            | 670 A         |
| Length                         | 278 mm        |
| Width                          | 175 mm        |
| Height                         | 175 mm        |
| Box size                       | LB3           |
| Polarity                       | ETN 0         |
| Terminal Type                  | EN taper post |
| Hold Down                      | B13           |
| Weights (subject of variation) | 15.30 kg      |