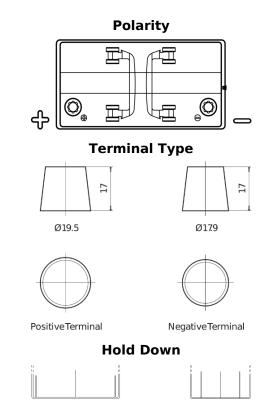

## StartPRO TG1101

| Part number                    | TG1101        |
|--------------------------------|---------------|
| Technology                     | Flooded       |
| EAN/GTIN                       | 3661024055383 |
| Voltage                        | 12 V          |
| Capacity                       | 110.0 Ah      |
| CCA                            | 750 A         |
| Length                         | 349 mm        |
| Width                          | 175 mm        |
| Height                         | 235 mm        |
| Box size                       | D02           |
| Polarity                       | ETN 1         |
| Terminal Type                  | EN taper post |
| Hold Down                      | В0            |
| Weights (subject of variation) | 25.40 kg      |