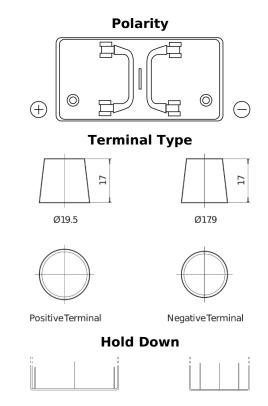

## PowerPRO TF1251

| Part number                    | TF1251        |
|--------------------------------|---------------|
| Technology                     | Flooded       |
| EAN/GTIN                       | 3661024057684 |
| Voltage                        | 12 V          |
| Capacity                       | 125.0 Ah      |
| CCA                            | 850 A         |
| Length                         | 349 mm        |
| Width                          | 175 mm        |
| Height                         | 285 mm        |
| Box size                       | D03           |
| Polarity                       | ETN 1         |
| Terminal Type                  | EN taper post |
| Hold Down                      | В0            |
| Weights (subject of variation) | 31.00 kg      |