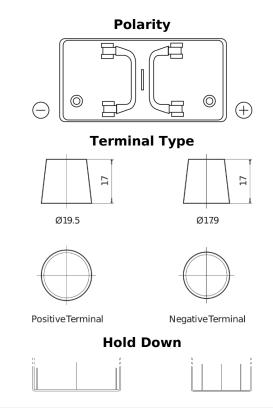

## PowerPRO TF1250

| Part number                    | TF1250        |
|--------------------------------|---------------|
| Technology                     | Flooded       |
| EAN/GTIN                       | 3661024057677 |
| Voltage                        | 12 V          |
| Capacity                       | 125.0 Ah      |
| CCA                            | 850 A         |
| Length                         | 349 mm        |
| Width                          | 175 mm        |
| Height                         | 285 mm        |
| Box size                       | D03           |
| Polarity                       | ETN 0         |
| Terminal Type                  | EN taper post |
| Hold Down                      | В0            |
| Weights (subject of variation) | 31.00 kg      |
|                                |               |