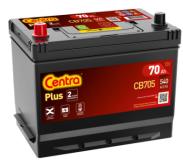

## Plus CB705

| Part number                    | CB705         |
|--------------------------------|---------------|
| Technology                     | Flooded       |
| EAN/GTIN                       | 3661024014441 |
| Voltage                        | 12 V          |
| Capacity                       | 70.0 Ah       |
| CCA                            | 540 A         |
| Length                         | 270 mm        |
| Width                          | 173 mm        |
| Height                         | 222 mm        |
| Box size                       | D26           |
| Polarity                       | ETN 1         |
| Terminal Type                  | EN taper post |
| Hold Down                      | Korean B1+B6  |
| Weights (subject of variation) | 16.10 kg      |