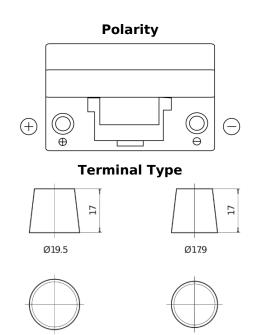

## Plus CB705

| Part number                    | CB705         |
|--------------------------------|---------------|
| Technology                     | Flooded       |
| EAN/GTIN                       | 3661024014441 |
| Voltage                        | 12 V          |
| Capacity                       | 70.0 Ah       |
| CCA                            | 540 A         |
| Length                         | 270 mm        |
| Width                          | 173 mm        |
| Height                         | 222 mm        |
| Box size                       | D26           |
| Polarity                       | ETN 1         |
| Terminal Type                  | EN taper post |
| Hold Down                      | Korean B1+B6  |
| Weights (subject of variation) | 16.10 kg      |

## **Hold Down**

**NegativeTerminal** 

PositiveTerminal

Design, features and specifications are subject to change without notice. We disclaim any representation or warranty, express or implied, concerning the data or recommendations, and in no event shall be liable for any loss or damage claimed to have arisen as a result. Some products may not be available in your local market.