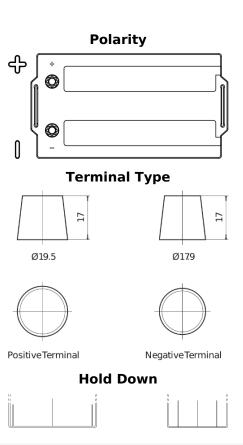

## StrongPRO EFB+ TE2353

| Part number                    | TE2353        |
|--------------------------------|---------------|
| Technology                     | EFB           |
| EAN/GTIN                       | 3661024056694 |
| Voltage                        | 12 V          |
| Capacity                       | 235.0 Ah      |
| CCA                            | 1200 A        |
| Length                         | 518 mm        |
| Width                          | 274 mm        |
| Height                         | 240 mm        |
| Box size                       | D06           |
| Polarity                       | ETN 3         |
| Terminal Type                  | EN taper post |
| Hold Down                      | B0            |
| Weights (subject of variation) | 58.20 kg      |
|                                |               |