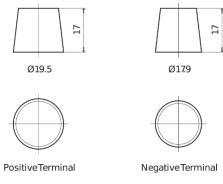

number                    | TD851T        |
|--------------------------------|---------------|
| Technology                     | GEL           |
| EAN/GTIN                       | 3661024057615 |
| Voltage                        | 12 V          |
| Capacity                       | 85.0 Ah       |
| CCA                            | 350 A         |
| Length                         | 349 mm        |
| Width                          | 175 mm        |
| Height                         | 235 mm        |
| Box size                       | D02           |
| Polarity                       | ETN 1         |
| Terminal Type                  | EN taper post |
| Hold Down                      | В0            |
| Weights (subject of variation) | 29.50 kg      |

## **Polarity**



## **Terminal Type**



#### **Hold Down**



Design, features and specifications are subject to change without notice. We disclaim any representation or warranty, express or implied, concerning the data or recommendations, and in no event shall be liable for any loss or damage claimed to have arisen as a result. Some products may not be available in your local market.