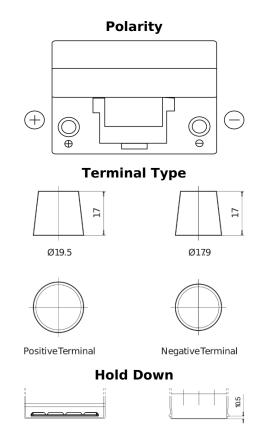

## **Standard TC905**

| Part number                    | TC905         |
|--------------------------------|---------------|
| Technology                     | Flooded       |
| EAN/GTIN                       | 3661024054768 |
| Voltage                        | 12 V          |
| Capacity                       | 90.0 Ah       |
| CCA                            | 680 A         |
| Length                         | 306 mm        |
| Width                          | 173 mm        |
| Height                         | 222 mm        |
| Box size                       | D31           |
| Polarity                       | ETN 1         |
| Terminal Type                  | EN taper post |
| Hold Down                      | Korean B1     |
| Weights (subject of variation) | 19.90 kg      |