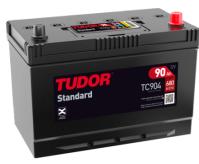

## **Standard TC904**

| Part number                    | TC904         |
|--------------------------------|---------------|
| Technology                     | Flooded       |
| EAN/GTIN                       | 3661024054751 |
| Voltage                        | 12 V          |
| Capacity                       | 90.0 Ah       |
| CCA                            | 680 A         |
| Length                         | 306 mm        |
| Width                          | 173 mm        |
| Height                         | 222 mm        |
| Box size                       | D31           |
| Polarity                       | ETN 0         |
| Terminal Type                  | EN taper post |
| Hold Down                      | Korean B1     |
| Weights (subject of variation) | 19.90 kg      |