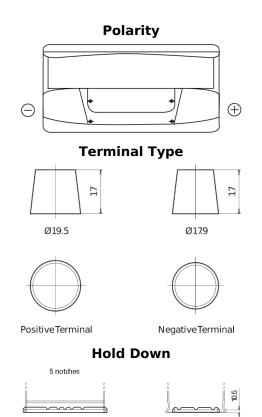

## **Standard TC900**

| Part number                    | TC900         |
|--------------------------------|---------------|
| Technology                     | Flooded       |
| EAN/GTIN                       | 3661024054836 |
| Voltage                        | 12 V          |
| Capacity                       | 90.0 Ah       |
| CCA                            | 720 A         |
| Length                         | 353 mm        |
| Width                          | 175 mm        |
| Height                         | 190 mm        |
| Box size                       | L05           |
| Polarity                       | ETN 0         |
| Terminal Type                  | EN taper post |
| Hold Down                      | B13           |
| Weights (subject of variation) | 20.50 kg      |
|                                |               |