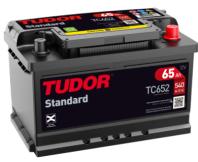

## **Standard TC652**

| Part number                    | TC652         |
|--------------------------------|---------------|
| Technology                     | Flooded       |
| EAN/GTIN                       | 3661024054867 |
| Voltage                        | 12 V          |
| Capacity                       | 65.0 Ah       |
| CCA                            | 540 A         |
| Length                         | 278 mm        |
| Width                          | 175 mm        |
| Height                         | 175 mm        |
| Box size                       | LB3           |
| Polarity                       | ETN 0         |
| Terminal Type                  | EN taper post |
| Hold Down                      | B13           |
| Weights (subject of variation) | 14.50 kg      |