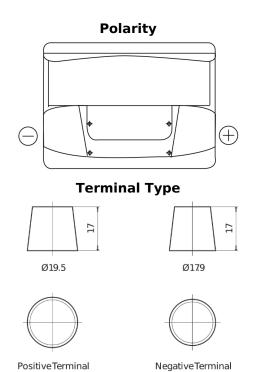

## **Standard TC550**

| Part number                    | TC550         |
|--------------------------------|---------------|
| Technology                     | Flooded       |
| EAN/GTIN                       | 3661024054805 |
| Voltage                        | 12 V          |
| Capacity                       | 55.0 Ah       |
| CCA                            | 460 A         |
| Length                         | 242 mm        |
| Width                          | 175 mm        |
| Height                         | 190 mm        |
| Box size                       | L02           |
| Polarity                       | ETN 0         |
| Terminal Type                  | EN taper post |
| Hold Down                      | B13           |
| Weights (subject of variation) | 13.50 kg      |