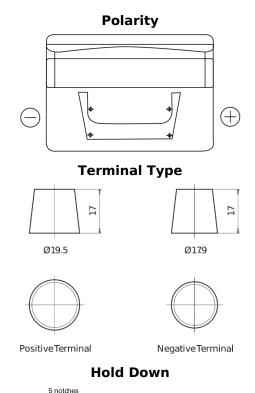

## **Standard TC542**

| Part number                    | TC542         |
|--------------------------------|---------------|
| Technology                     | Flooded       |
| EAN/GTIN                       | 3661024054850 |
| Voltage                        | 12 V          |
| Capacity                       | 54.0 Ah       |
| CCA                            | 500 A         |
| Length                         | 242 mm        |
| Width                          | 175 mm        |
| Height                         | 175 mm        |
| Box size                       | LB2           |
| Polarity                       | ETN 0         |
| Terminal Type                  | EN taper post |
| Hold Down                      | B13           |
| Weights (subject of variation) | 12.90 kg      |