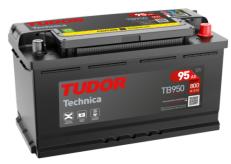

## **Technica TB950**

| Part number                    | TB950         |
|--------------------------------|---------------|
| Technology                     | Flooded       |
| EAN/GTIN                       | 3661024054584 |
| Voltage                        | 12 V          |
| Capacity                       | 95.0 Ah       |
| CCA                            | 800 A         |
| Length                         | 353 mm        |
| Width                          | 175 mm        |
| Height                         | 190 mm        |
| Box size                       | L05           |
| Polarity                       | ETN 0         |
| Terminal Type                  | EN taper post |
| Hold Down                      | B13           |
| Weights (subject of variation) | 21.60 kg      |