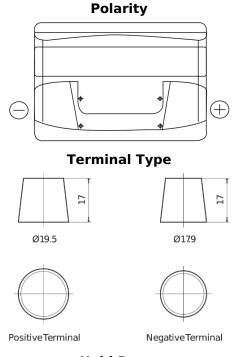

## **Technica TB802**

| Part number                    | TB802         |
|--------------------------------|---------------|
| Technology                     | Flooded       |
| EAN/GTIN                       | 3661024054652 |
| Voltage                        | 12 V          |
| Capacity                       | 80.0 Ah       |
| CCA                            | 700 A         |
| Length                         | 315 mm        |
| Width                          | 175 mm        |
| Height                         | 175 mm        |
| Box size                       | LB4           |
| Polarity                       | ETN 0         |
| Terminal Type                  | EN taper post |
| Hold Down                      | B13           |
| Weights (subject of variation) | 17.80 kg      |

## **Hold Down**

Design, features and specifications are subject to change without notice. We disclaim any representation or warranty, express or implied, concerning the data or recommendations, and in no event shall be liable for any loss or damage claimed to have arisen as a result. Some products may not be available in your local market.