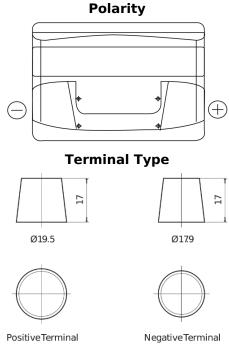

## **Technica TB800**

| Part number                    | TB800         |
|--------------------------------|---------------|
| Technology                     | Flooded       |
| EAN/GTIN                       | 3661024056465 |
| Voltage                        | 12 V          |
| Capacity                       | 80.0 Ah       |
| CCA                            | 640 A         |
| Length                         | 315 mm        |
| Width                          | 175 mm        |
| Height                         | 190 mm        |
| Box size                       | L04           |
| Polarity                       | ETN 0         |
| Terminal Type                  | EN taper post |
| Hold Down                      | B13           |
| Weights (subject of variation) | 19.00 kg      |

## **Hold Down**

Design, features and specifications are subject to change without notice. We disclaim any representation or warranty, express or implied, concerning the data or recommendations, and in no event shall be liable for any loss or damage claimed to have arisen as a result. Some products may not be available in your local market.