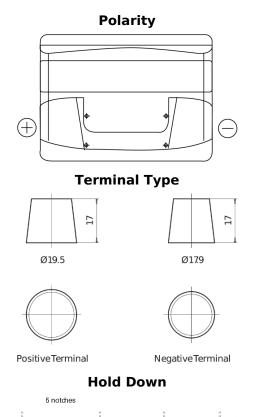

## Plus CB621

| Part number                    | CB621         |
|--------------------------------|---------------|
| Technology                     | Flooded       |
| EAN/GTIN                       | 3661024014540 |
| Voltage                        | 12 V          |
| Capacity                       | 62.0 Ah       |
| CCA                            | 540 A         |
| Length                         | 242 mm        |
| Width                          | 175 mm        |
| Height                         | 190 mm        |
| Box size                       | L02           |
| Polarity                       | ETN 1         |
| Terminal Type                  | EN taper post |
| Hold Down                      | B13           |
| Weights (subject of variation) | 14.20 kg      |