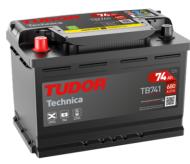

## **Technica TB741**

| Part number                    | TB741         |
|--------------------------------|---------------|
| Technology                     | Flooded       |
| EAN/GTIN                       | 3661024054560 |
| Voltage                        | 12 V          |
| Capacity                       | 74.0 Ah       |
| CCA                            | 680 A         |
| Length                         | 278 mm        |
| Width                          | 175 mm        |
| Height                         | 190 mm        |
| Box size                       | L03           |
| Polarity                       | ETN 1         |
| Terminal Type                  | EN taper post |
| Hold Down                      | B13           |
| Weights (subject of variation) | 16.60 kg      |