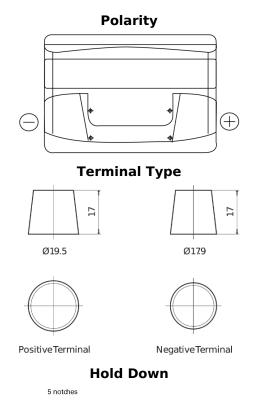

| Part number                    | TB740         |
|--------------------------------|---------------|
| Technology                     | Flooded       |
| EAN/GTIN                       | 3661024054553 |
| Voltage                        | 12 V          |
| Capacity                       | 74.0 Ah       |
| CCA                            | 680 A         |
| Length                         | 278 mm        |
| Width                          | 175 mm        |
| Height                         | 190 mm        |
| Box size                       | L03           |
| Polarity                       | ETN 0         |
| Terminal Type                  | EN taper post |
| Hold Down                      | B13           |
| Weights (subject of variation) | 16.60 kg      |