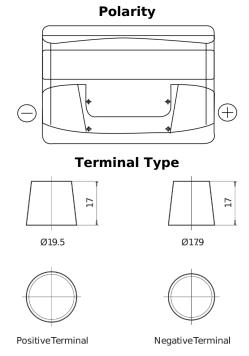

## **Technica TB712**

| Part number                    | TB712         |
|--------------------------------|---------------|
| Technology                     | Flooded       |
| EAN/GTIN                       | 3661024054645 |
| Voltage                        | 12 V          |
| Capacity                       | 71.0 Ah       |
| CCA                            | 670 A         |
| Length                         | 278 mm        |
| Width                          | 175 mm        |
| Height                         | 175 mm        |
| Box size                       | LB3           |
| Polarity                       | ETN 0         |
| Terminal Type                  | EN taper post |
| Hold Down                      | B13           |
| Weights (subject of variation) | 15.30 kg      |